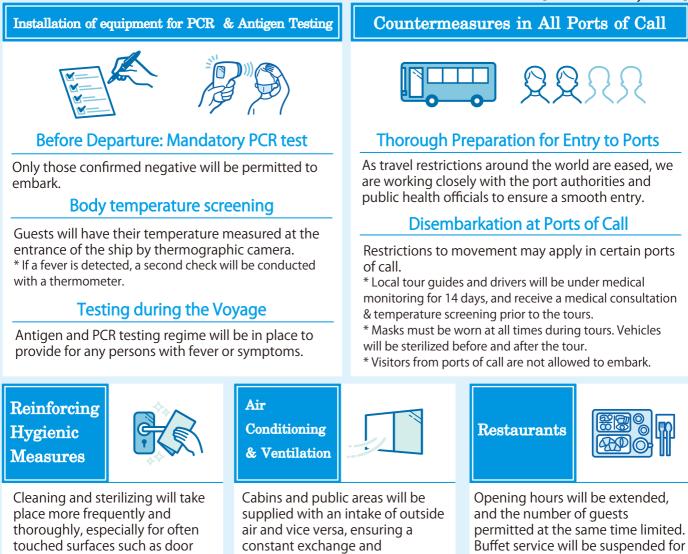

# Covid-19 Countermeasures

Peace Boat is currently coordinating with ports of call based on the following guidelines to operate our voyages. In order to provide a safe environment for all to enjoy their around-the-world voyage, we will be implementing a comprehensive set of measures from prior to the voyage and until disembarkation.

## PCR & Antigen Tests for All Crew

the time being.

All crew members are required to monitor their body temperature from 14 days prior to departure. Only those with no symptoms will be allowed to embark.

\* During the voyage, crew members will be required to check their temperature twice a day, frequently wash hands and gargle, sterilize hands, and take regular PCR & antigen tests.